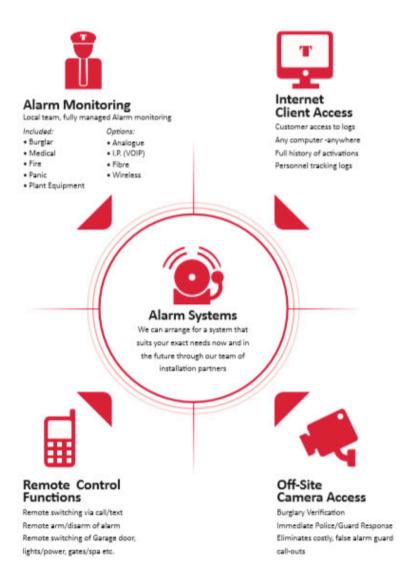

# **Technical Services:**

- > Access Control
- > CCTV Installations
- > Intercom Systems
- > 24 hours off site CCTV monitoring / 24 hours on site CCTV monitoring
- > Perimeter Protection

# **Guard Patrol Systems - Real Time**

- ✓ Bloodhound patrolling system
- ✓ Electronic OB
- ✓ Biometric Technology linked to roster and pay roll