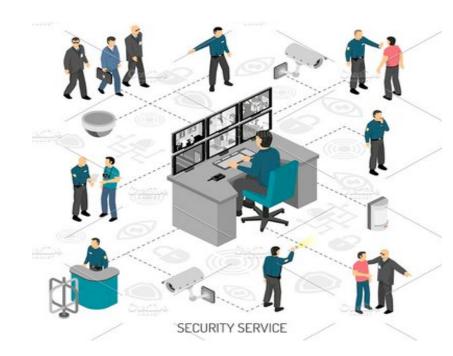

# **Technical Services:**

- > Access Control
- > CCTV Installations
- > Intercom Systems
- > 24 hours off site CCTV monitoring / 24 hours on site CCTV monitoring
- > Perimeter Protection